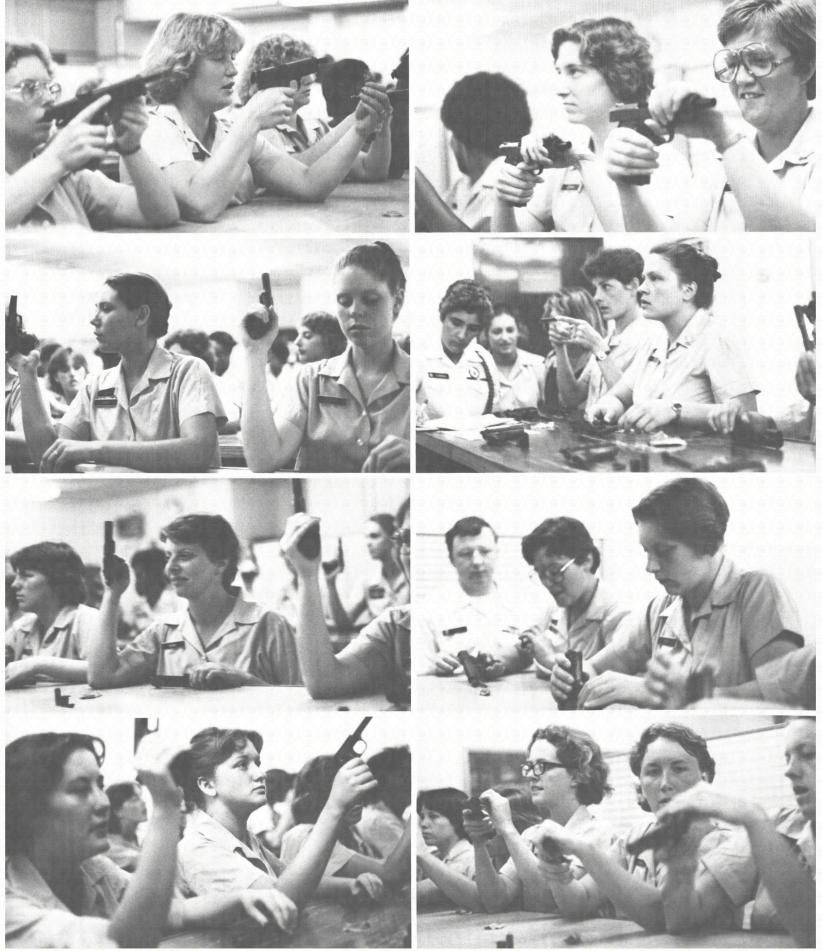

tt, Edith Kent, Cheryl Lindquist, Yvonne







Loewe, Jacqueline Loge, Denise Matteson, Kelly Mayes, Debra McLain, Therza







McNabb, Gail Mills, Michelle Monette, Sharon Moody, Lesli Morton, Donna













Murry, Beatrice Nolin, Nancy Odegaard, Tammy Otten, Juanita Parren, Kimberly

Patterson, Kelia Robinson, Vicki Schick, Leann Schlough, Ellen Segner, Caryl

Sharpe, Deborah Staniec, Dana Stewart, Debra Sullivan, Rita Sullivan, Theresa

Tomberlin, Judy Urrutia, Elisa Walker, Linda Wells, Kathy Williams, Kimberley

Wilson, Becky Wilson, Jane Wright, Debra Zanoni, Lisa Davis, Sueann

Wilson, Jacqueline Stanton, Sherrie Williams, Robin Adams, Brenda Bell, Glada

Daquilante, Julia Hemmelsbach, Janet Wasonouitz, Frances Davila, R. T. Fisher, Rachel





(1)

1

-

-























#### SMALL ARMS

SHOTS









#### INSPECTION





### PHYSICAL TRAINING

































#### GAS MASKS





#### FIRE FIGHTING











Whelland \*

The











### THE RUDDER REVISITED 1968 - 1994

H

Recruit Training Command Orlando, Florida United States Navy

RUDDER

Dor

This Rudder is part of "The Rudder Revisited" collection.

JU.

## COMPANY





# 





## PIR PIR





# 





### News Articles Personal Photos



### News Articles Personal Photos