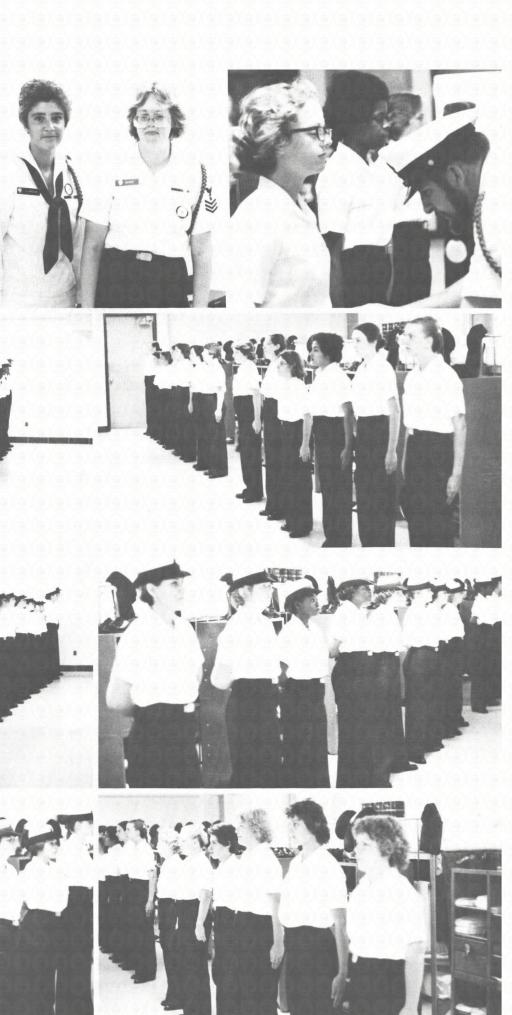

Jacqueline Loge, Denise Matteson, Kelly Mayes, Debra McLain, Therza







McNabb, Gail Mills, Michelle Monette, Sharon Moody, Lesli Morton, Donna













Murry, Beatrice Nolin, Nancy Odegaard, Tammy Otten, Juanita Parren, Kimberly

Patterson, Kelia Robinson, Vicki Schick, Leann Schlough, Ellen Segner, Caryl

Sharpe, Deborah Staniec, Dana Stewart, Debra Sullivan, Rita Sullivan, Theresa

Tomberlin, Judy Urrutia, Elisa Walker, Linda Wells, Kathy Williams, Kimberley

Wilson, Becky Wilson, Jane Wright, Debra Zanoni, Lisa Davis, Sueann

Wilson, Jacqueline Stanton, Sherrie Williams, Robin Adams, Brenda Bell, Glada

Daquilante, Julia Hemmelsbach, Janet Wasonouitz, Frances Davila, R. T. Fisher, Rachel





(1)

1

-

-























#### SMALL ARMS

SHOTS









#### INSPECTION





### PHYSICAL TRAINING

































#### GAS MASKS





#### FIRE FIGHTING











Whelland \*

The











### THE RUDDER REVISITED 1968 - 1994

H

Recruit Training Command Orlando, Florida United States Navy

RUDDER

Dor

This Rudder is part of "The Rudder Revisited" collection.

JU.

## COMPANY





# 





## PIR PIR





# 





### News Articles Personal Photos



### News Articles Personal Photos