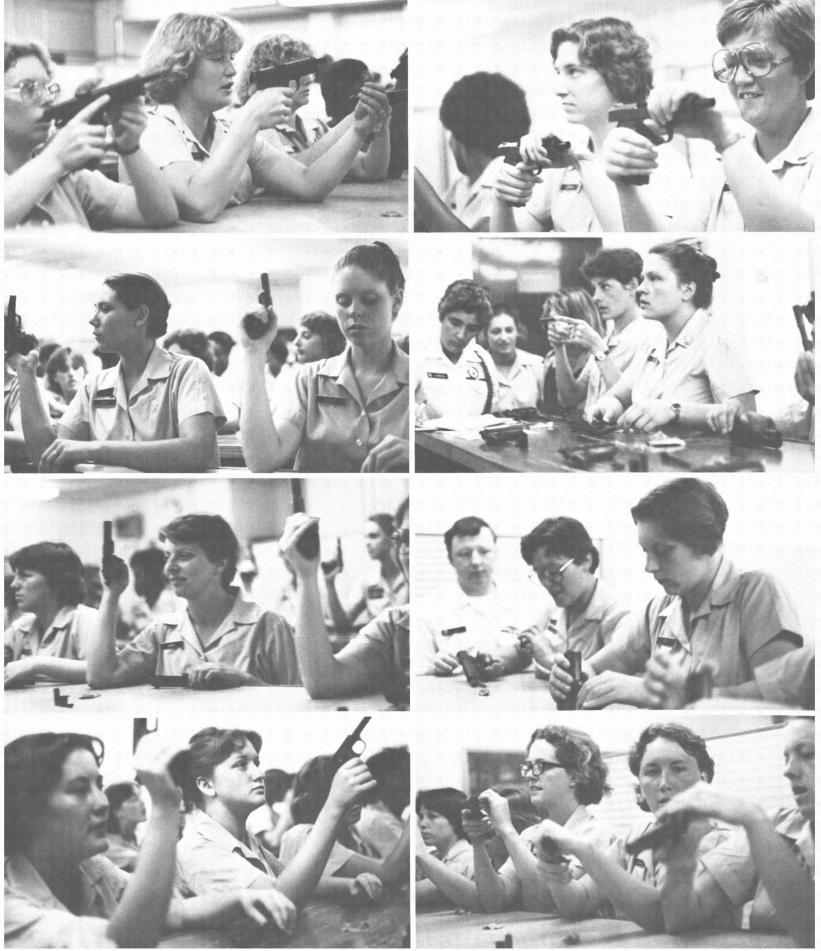

lott, Edith Kent, Cheryl Lindquist, Yvonne







Loewe, Jacqueline Loge, Denise Matteson, Kelly Mayes, Debra McLain, Therza







McNabb, Gail Mills, Michelle Monette, Sharon Moody, Lesli Morton, Donna













Murry, Beatrice Nolin, Nancy Odegaard, Tammy Otten, Juanita Parren, Kimberly

Patterson, Kelia Robinson, Vicki Schick, Leann Schlough, Ellen Segner, Caryl

Sharpe, Deborah Staniec, Dana Stewart, Debra Sullivan, Rita Sullivan, Theresa

Tomberlin, Judy Urrutia, Elisa Walker, Linda Wells, Kathy Williams, Kimberley

Wilson, Becky Wilson, Jane Wright, Debra Zanoni, Lisa Davis, Sueann

Wilson, Jacqueline Stanton, Sherrie Williams, Robin Adams, Brenda Bell, Glada

Daquilante, Julia Hemmelsbach, Janet Wasonouitz, Frances Davila, R. T. Fisher, Rachel





(1)

1

-

-























#### SMALL ARMS

SHOTS









#### INSPECTION





### PHYSICAL TRAINING

































#### GAS MASKS





#### FIRE FIGHTING











Whelland \*

The











### THE RUDDER REVISITED 1968 - 1994

H

Recruit Training Command Orlando, Florida United States Navy

RUDDER

Dor

This Rudder is part of "The Rudder Revisited" collection.

JU.

## COMPANY





# 





## PIR PIR





# 





### News Articles Personal Photos



### News Articles Personal Photos