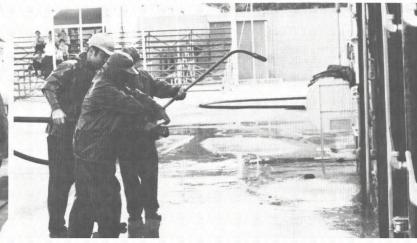

, Lesli Morton, Donna













Murry, Beatrice Nolin, Nancy Odegaard, Tammy Otten, Juanita Parren, Kimberly

Patterson, Kelia Robinson, Vicki Schick, Leann Schlough, Ellen Segner, Caryl

Sharpe, Deborah Staniec, Dana Stewart, Debra Sullivan, Rita Sullivan, Theresa

Tomberlin, Judy Urrutia, Elisa Walker, Linda Wells, Kathy Williams, Kimberley

Wilson, Becky Wilson, Jane Wright, Debra Zanoni, Lisa Davis, Sueann

Wilson, Jacqueline Stanton, Sherrie Williams, Robin Adams, Brenda Bell, Glada

Daquilante, Julia Hemmelsbach, Janet Wasonouitz, Frances Davila, R. T. Fisher, Rachel





(1)

1

-

-























#### SMALL ARMS

SHOTS









#### INSPECTION





### PHYSICAL TRAINING

































#### GAS MASKS





#### FIRE FIGHTING











Whelland \*

The











### THE RUDDER REVISITED 1968 - 1994

H

Recruit Training Command Orlando, Florida United States Navy

RUDDER

Dor

This Rudder is part of "The Rudder Revisited" collection.

JU.

## COMPANY





# 





## PIR PIR





# 





### News Articles Personal Photos



### News Articles Personal Photos