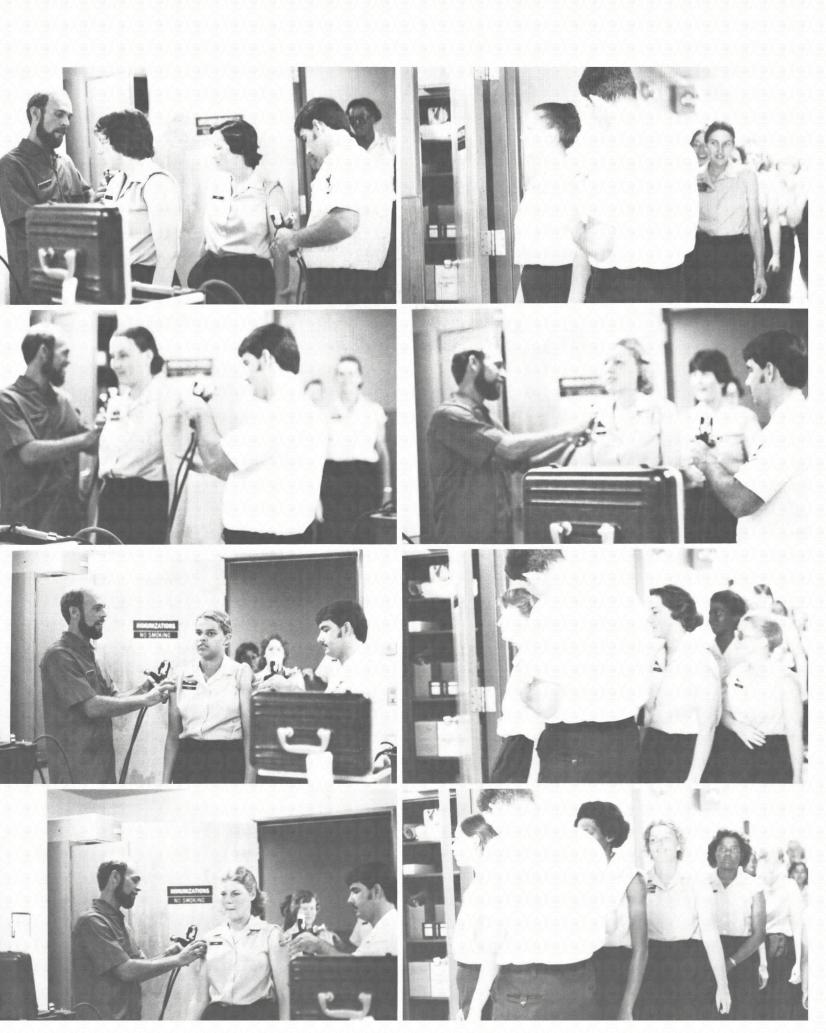

Yvonne







Loewe, Jacqueline Loge, Denise Matteson, Kelly Mayes, Debra McLain, Therza







McNabb, Gail Mills, Michelle Monette, Sharon Moody, Lesli Morton, Donna













Murry, Beatrice Nolin, Nancy Odegaard, Tammy Otten, Juanita Parren, Kimberly

Patterson, Kelia Robinson, Vicki Schick, Leann Schlough, Ellen Segner, Caryl

Sharpe, Deborah Staniec, Dana Stewart, Debra Sullivan, Rita Sullivan, Theresa

Tomberlin, Judy Urrutia, Elisa Walker, Linda Wells, Kathy Williams, Kimberley

Wilson, Becky Wilson, Jane Wright, Debra Zanoni, Lisa Davis, Sueann

Wilson, Jacqueline Stanton, Sherrie Williams, Robin Adams, Brenda Bell, Glada

Daquilante, Julia Hemmelsbach, Janet Wasonouitz, Frances Davila, R. T. Fisher, Rachel





(1)

1

-

-























#### SMALL ARMS

SHOTS









#### INSPECTION





### PHYSICAL TRAINING

































#### GAS MASKS





#### FIRE FIGHTING











Whelland \*

The











### THE RUDDER REVISITED 1968 - 1994

H

Recruit Training Command Orlando, Florida United States Navy

RUDDER

Dor

This Rudder is part of "The Rudder Revisited" collection.

JU.

## COMPANY





# 





## PIR PIR





# 





### News Articles Personal Photos



### News Articles Personal Photos