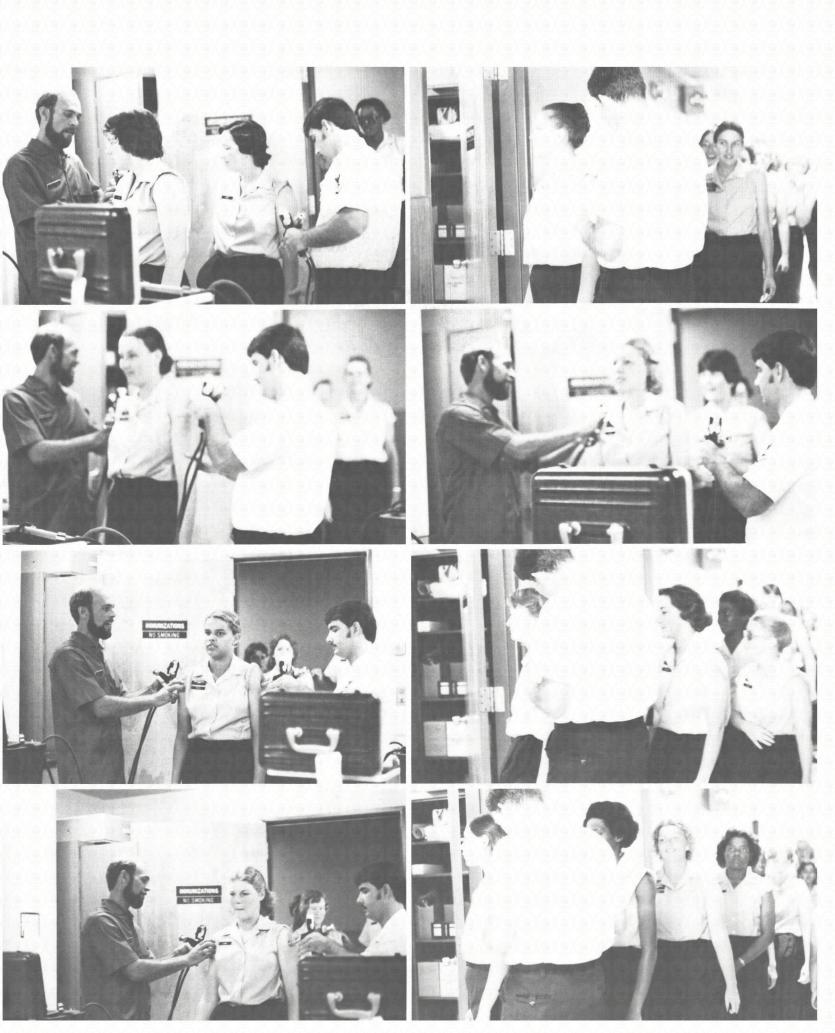

, Yvonne







Loewe, Jacqueline Loge, Denise Matteson, Kelly Mayes, Debra McLain, Therza







McNabb, Gail Mills, Michelle Monette, Sharon Moody, Lesli Morton, Donna













Murry, Beatrice Nolin, Nancy Odegaard, Tammy Otten, Juanita Parren, Kimberly

Patterson, Kelia Robinson, Vicki Schick, Leann Schlough, Ellen Segner, Caryl

Sharpe, Deborah Staniec, Dana Stewart, Debra Sullivan, Rita Sullivan, Theresa

Tomberlin, Judy Urrutia, Elisa Walker, Linda Wells, Kathy Williams, Kimberley

Wilson, Becky Wilson, Jane Wright, Debra Zanoni, Lisa Davis, Sueann

Wilson, Jacqueline Stanton, Sherrie Williams, Robin Adams, Brenda Bell, Glada

Daquilante, Julia Hemmelsbach, Janet Wasonouitz, Frances Davila, R. T. Fisher, Rachel





(1)

1

-

-























#### SMALL ARMS

SHOTS









#### INSPECTION





### PHYSICAL TRAINING

































#### GAS MASKS





#### FIRE FIGHTING











Whelland \*

The











### THE RUDDER REVISITED 1968 - 1994

H

Recruit Training Command Orlando, Florida United States Navy

RUDDER

Dor

This Rudder is part of "The Rudder Revisited" collection.

JU.

## COMPANY





# 





## PIR PIR





# 





### News Articles Personal Photos



### News Articles Personal Photos