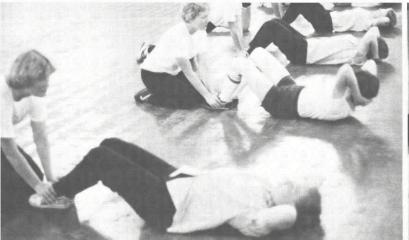

atteson, Kelly Mayes, Debra McLain, Therza







McNabb, Gail Mills, Michelle Monette, Sharon Moody, Lesli Morton, Donna













Murry, Beatrice Nolin, Nancy Odegaard, Tammy Otten, Juanita Parren, Kimberly

Patterson, Kelia Robinson, Vicki Schick, Leann Schlough, Ellen Segner, Caryl

Sharpe, Deborah Staniec, Dana Stewart, Debra Sullivan, Rita Sullivan, Theresa

Tomberlin, Judy Urrutia, Elisa Walker, Linda Wells, Kathy Williams, Kimberley

Wilson, Becky Wilson, Jane Wright, Debra Zanoni, Lisa Davis, Sueann

Wilson, Jacqueline Stanton, Sherrie Williams, Robin Adams, Brenda Bell, Glada

Daquilante, Julia Hemmelsbach, Janet Wasonouitz, Frances Davila, R. T. Fisher, Rachel





(1)

1

-

-























#### SMALL ARMS

SHOTS









#### INSPECTION





### PHYSICAL TRAINING

































#### GAS MASKS





#### FIRE FIGHTING











Whelland \*

The











### THE RUDDER REVISITED 1968 - 1994

H

Recruit Training Command Orlando, Florida United States Navy

RUDDER

Dor

This Rudder is part of "The Rudder Revisited" collection.

JU.

## COMPANY





# 





## PIR PIR





# 





### News Articles Personal Photos



### News Articles Personal Photos