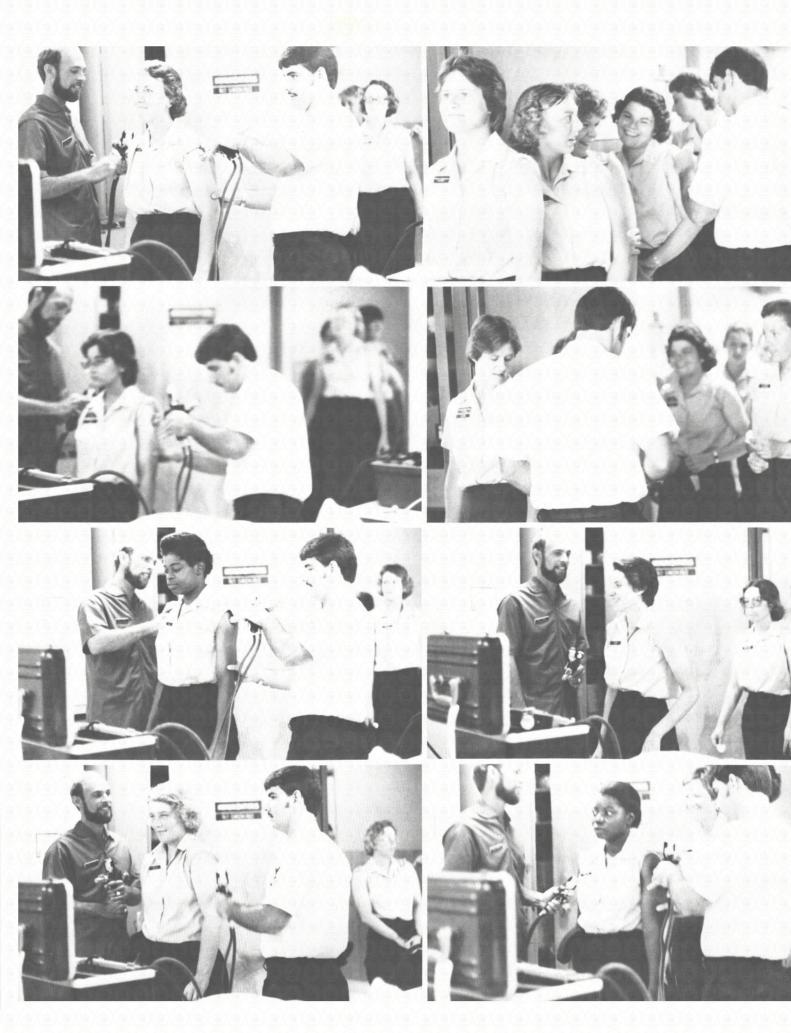

uist, Yvonne







Loewe, Jacqueline Loge, Denise Matteson, Kelly Mayes, Debra McLain, Therza







McNabb, Gail Mills, Michelle Monette, Sharon Moody, Lesli Morton, Donna













Murry, Beatrice Nolin, Nancy Odegaard, Tammy Otten, Juanita Parren, Kimberly

Patterson, Kelia Robinson, Vicki Schick, Leann Schlough, Ellen Segner, Caryl

Sharpe, Deborah Staniec, Dana Stewart, Debra Sullivan, Rita Sullivan, Theresa

Tomberlin, Judy Urrutia, Elisa Walker, Linda Wells, Kathy Williams, Kimberley

Wilson, Becky Wilson, Jane Wright, Debra Zanoni, Lisa Davis, Sueann

Wilson, Jacqueline Stanton, Sherrie Williams, Robin Adams, Brenda Bell, Glada

Daquilante, Julia Hemmelsbach, Janet Wasonouitz, Frances Davila, R. T. Fisher, Rachel





(1)

1

-

-























#### SMALL ARMS

SHOTS









#### INSPECTION





### PHYSICAL TRAINING

































#### GAS MASKS





#### FIRE FIGHTING











Whelland \*

The











### THE RUDDER REVISITED 1968 - 1994

H

Recruit Training Command Orlando, Florida United States Navy

RUDDER

Dor

This Rudder is part of "The Rudder Revisited" collection.

JU.

## COMPANY





# 





## PIR PIR





# 





### News Articles Personal Photos



### News Articles Personal Photos