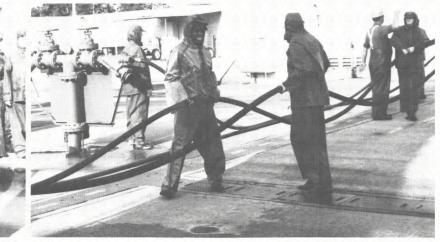

onette, Sharon Moody, Lesli Morton, Donna













Murry, Beatrice Nolin, Nancy Odegaard, Tammy Otten, Juanita Parren, Kimberly

Patterson, Kelia Robinson, Vicki Schick, Leann Schlough, Ellen Segner, Caryl

Sharpe, Deborah Staniec, Dana Stewart, Debra Sullivan, Rita Sullivan, Theresa

Tomberlin, Judy Urrutia, Elisa Walker, Linda Wells, Kathy Williams, Kimberley

Wilson, Becky Wilson, Jane Wright, Debra Zanoni, Lisa Davis, Sueann

Wilson, Jacqueline Stanton, Sherrie Williams, Robin Adams, Brenda Bell, Glada

Daquilante, Julia Hemmelsbach, Janet Wasonouitz, Frances Davila, R. T. Fisher, Rachel





(1)

1

-

-























#### SMALL ARMS

SHOTS









#### INSPECTION





### PHYSICAL TRAINING

































#### GAS MASKS





#### FIRE FIGHTING











Whelland \*

The











### THE RUDDER REVISITED 1968 - 1994

H

Recruit Training Command Orlando, Florida United States Navy

RUDDER

Dor

This Rudder is part of "The Rudder Revisited" collection.

JU.

## COMPANY





# 





## PIR PIR





# 





### News Articles Personal Photos



### News Articles Personal Photos