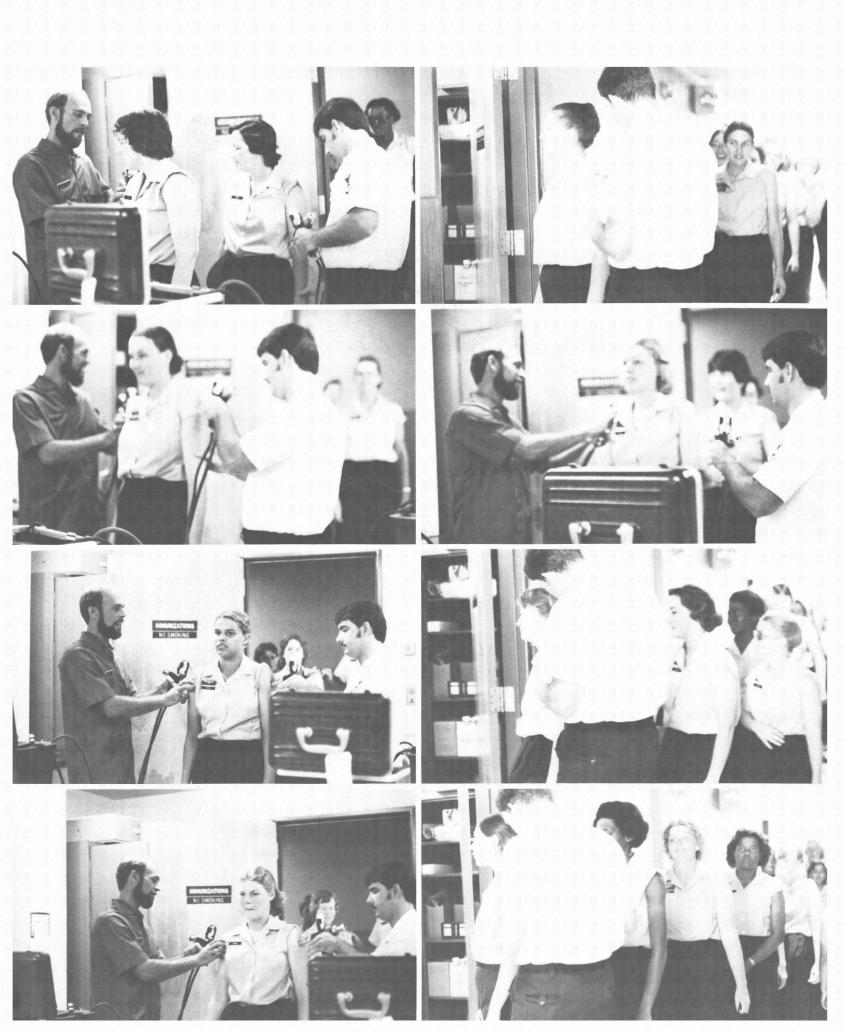

st, Yvonne







Loewe, Jacqueline Loge, Denise Matteson, Kelly Mayes, Debra McLain, Therza







McNabb, Gail Mills, Michelle Monette, Sharon Moody, Lesli Morton, Donna













Murry, Beatrice Nolin, Nancy Odegaard, Tammy Otten, Juanita Parren, Kimberly

Patterson, Kelia Robinson, Vicki Schick, Leann Schlough, Ellen Segner, Caryl

Sharpe, Deborah Staniec, Dana Stewart, Debra Sullivan, Rita Sullivan, Theresa

Tomberlin, Judy Urrutia, Elisa Walker, Linda Wells, Kathy Williams, Kimberley

Wilson, Becky Wilson, Jane Wright, Debra Zanoni, Lisa Davis, Sueann

Wilson, Jacqueline Stanton, Sherrie Williams, Robin Adams, Brenda Bell, Glada

Daquilante, Julia Hemmelsbach, Janet Wasonouitz, Frances Davila, R. T. Fisher, Rachel





(1)

1

-

-























#### SMALL ARMS

SHOTS









#### INSPECTION





### PHYSICAL TRAINING

































#### GAS MASKS





#### FIRE FIGHTING











Whelland \*

The











### THE RUDDER REVISITED 1968 - 1994

H

Recruit Training Command Orlando, Florida United States Navy

RUDDER

Dor

This Rudder is part of "The Rudder Revisited" collection.

JU.

## COMPANY





# 





## PIR PIR





# 





### News Articles Personal Photos



### News Articles Personal Photos