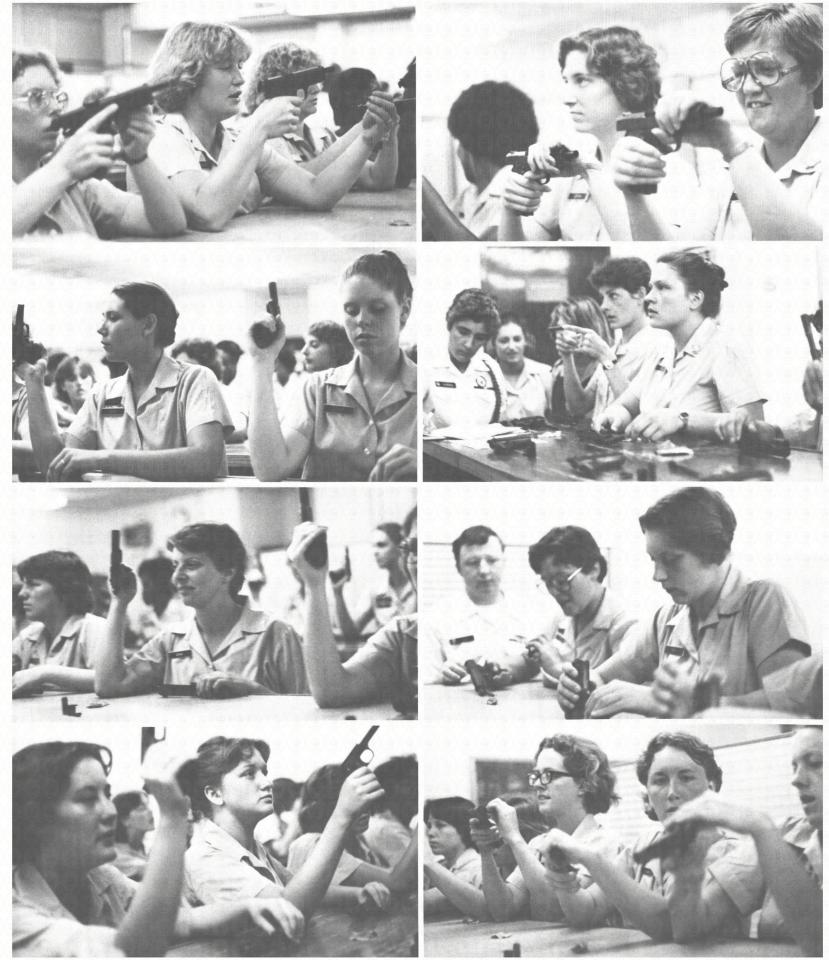

Jolott, Edith Kent, Cheryl Lindquist, Yvonne







Loewe, Jacqueline Loge, Denise Matteson, Kelly Mayes, Debra McLain, Therza







McNabb, Gail Mills, Michelle Monette, Sharon Moody, Lesli Morton, Donna













Murry, Beatrice Nolin, Nancy Odegaard, Tammy Otten, Juanita Parren, Kimberly

Patterson, Kelia Robinson, Vicki Schick, Leann Schlough, Ellen Segner, Caryl

Sharpe, Deborah Staniec, Dana Stewart, Debra Sullivan, Rita Sullivan, Theresa

Tomberlin, Judy Urrutia, Elisa Walker, Linda Wells, Kathy Williams, Kimberley

Wilson, Becky Wilson, Jane Wright, Debra Zanoni, Lisa Davis, Sueann

Wilson, Jacqueline Stanton, Sherrie Williams, Robin Adams, Brenda Bell, Glada

Daquilante, Julia Hemmelsbach, Janet Wasonouitz, Frances Davila, R. T. Fisher, Rachel





(1)

1

-

-























#### SMALL ARMS

SHOTS









#### INSPECTION





### PHYSICAL TRAINING

































#### GAS MASKS





#### FIRE FIGHTING











Whelland \*

The











### THE RUDDER REVISITED 1968 - 1994

H

Recruit Training Command Orlando, Florida United States Navy

RUDDER

Dor

This Rudder is part of "The Rudder Revisited" collection.

JU.

## COMPANY





# 





## PIR PIR





# 





### News Articles Personal Photos



### News Articles Personal Photos