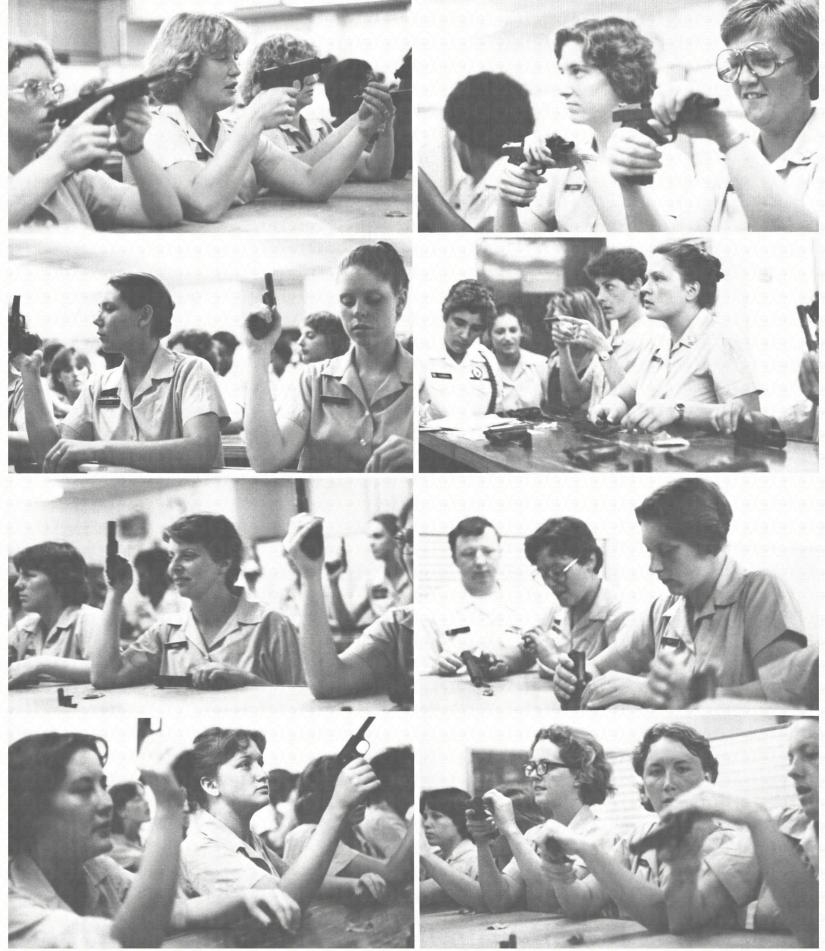

, Edith Kent, Cheryl Lindquist, Yvonne







Loewe, Jacqueline Loge, Denise Matteson, Kelly Mayes, Debra McLain, Therza







McNabb, Gail Mills, Michelle Monette, Sharon Moody, Lesli Morton, Donna













Murry, Beatrice Nolin, Nancy Odegaard, Tammy Otten, Juanita Parren, Kimberly

Patterson, Kelia Robinson, Vicki Schick, Leann Schlough, Ellen Segner, Caryl

Sharpe, Deborah Staniec, Dana Stewart, Debra Sullivan, Rita Sullivan, Theresa

Tomberlin, Judy Urrutia, Elisa Walker, Linda Wells, Kathy Williams, Kimberley

Wilson, Becky Wilson, Jane Wright, Debra Zanoni, Lisa Davis, Sueann

Wilson, Jacqueline Stanton, Sherrie Williams, Robin Adams, Brenda Bell, Glada

Daquilante, Julia Hemmelsbach, Janet Wasonouitz, Frances Davila, R. T. Fisher, Rachel





(1)

1

-

-























#### SMALL ARMS

SHOTS









#### INSPECTION





### PHYSICAL TRAINING

































#### GAS MASKS





#### FIRE FIGHTING











Whelland \*

The











### THE RUDDER REVISITED 1968 - 1994

H

Recruit Training Command Orlando, Florida United States Navy

RUDDER

Dor

This Rudder is part of "The Rudder Revisited" collection.

JU.

## COMPANY





# 





## PIR PIR





# 





### News Articles Personal Photos



### News Articles Personal Photos