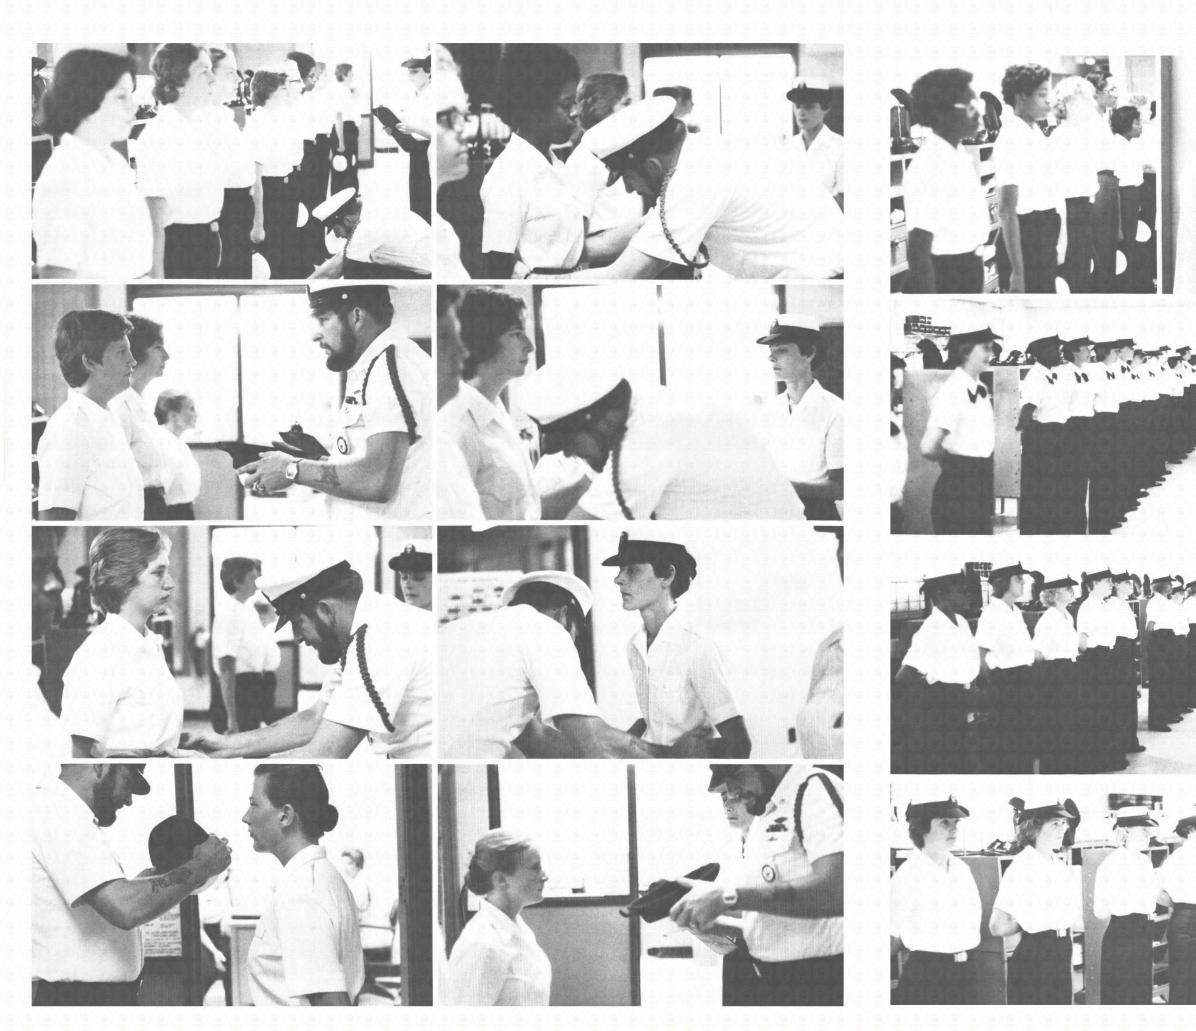

, Jacqueline Loge, Denise Matteson, Kelly Mayes, Debra McLain, Therza







McNabb, Gail Mills, Michelle Monette, Sharon Moody, Lesli Morton, Donna













Murry, Beatrice Nolin, Nancy Odegaard, Tammy Otten, Juanita Parren, Kimberly

Patterson, Kelia Robinson, Vicki Schick, Leann Schlough, Ellen Segner, Caryl

Sharpe, Deborah Staniec, Dana Stewart, Debra Sullivan, Rita Sullivan, Theresa

Tomberlin, Judy Urrutia, Elisa Walker, Linda Wells, Kathy Williams, Kimberley

Wilson, Becky Wilson, Jane Wright, Debra Zanoni, Lisa Davis, Sueann

Wilson, Jacqueline Stanton, Sherrie Williams, Robin Adams, Brenda Bell, Glada

Daquilante, Julia Hemmelsbach, Janet Wasonouitz, Frances Davila, R. T. Fisher, Rachel





(1)

1

-

-























#### SMALL ARMS

SHOTS









#### INSPECTION





### PHYSICAL TRAINING

































#### GAS MASKS





#### FIRE FIGHTING











Whelland \*

The











### THE RUDDER REVISITED 1968 - 1994

H

Recruit Training Command Orlando, Florida United States Navy

RUDDER

Dor

This Rudder is part of "The Rudder Revisited" collection.

JU.

## COMPANY





# 





## PIR PIR





# 





### News Articles Personal Photos



### News Articles Personal Photos