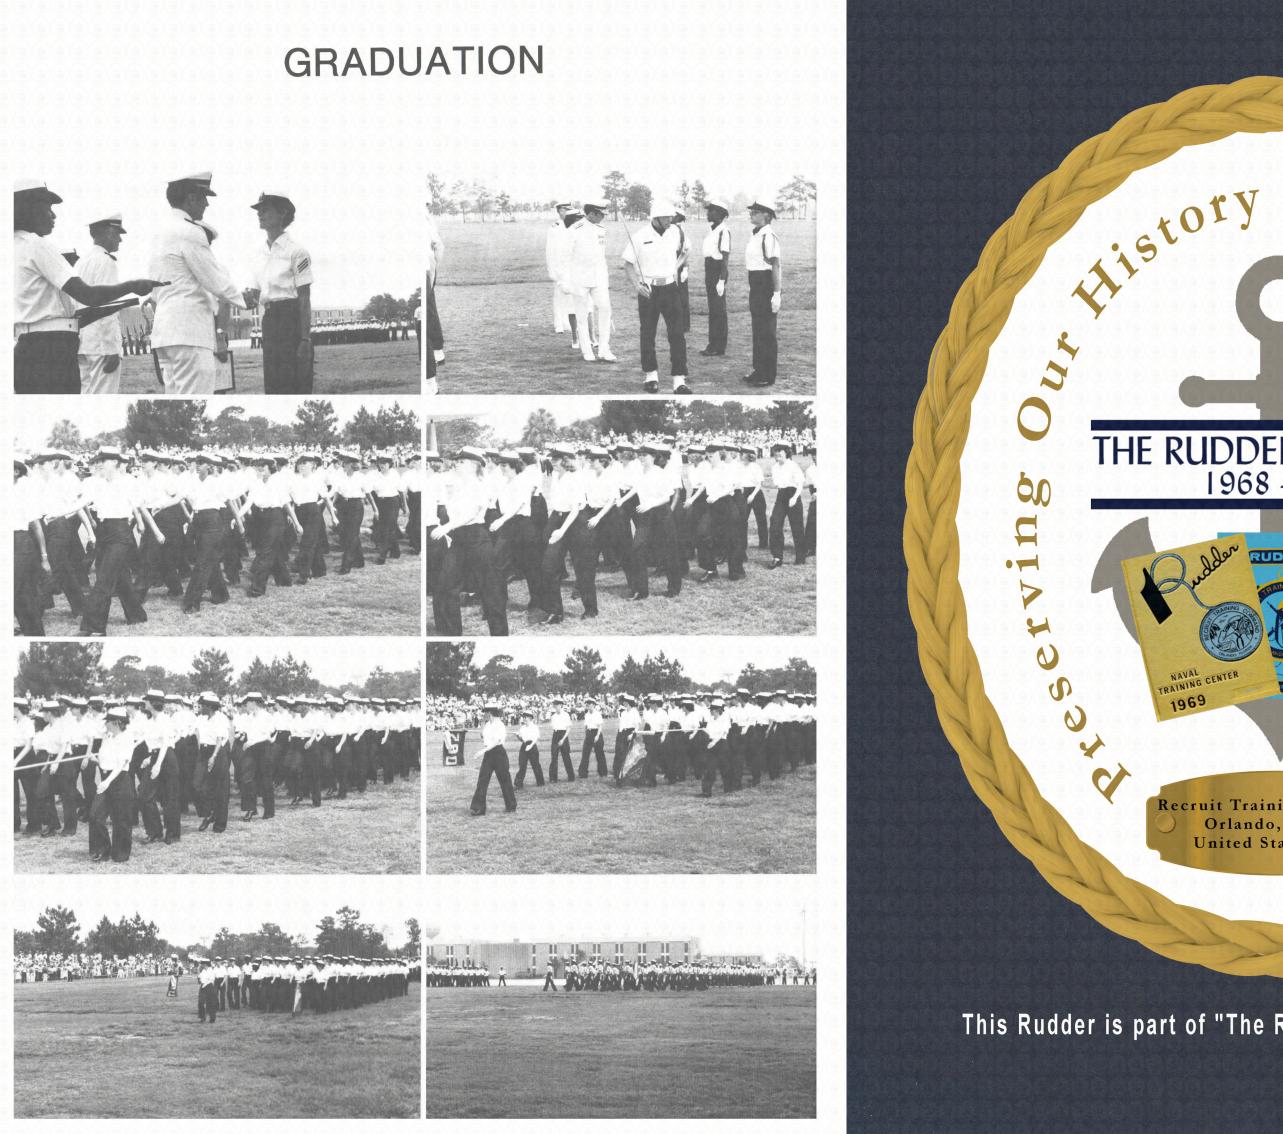

### THE RUDDER REVISITED 1968 - 1994

H

Recruit Training Command Orlando, Florida United States Navy

RUDDER

Dor

This Rudder is part of "The Rudder Revisited" collection.

JU.